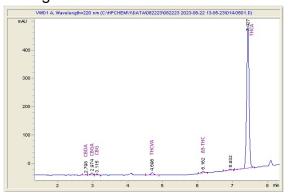

### Chromatogram

## Sample 614-082223-084

THCV Delta- THCA

9-THC

а 0.07 0.384 0.164 0.541 0.259 22.017

CBDA CBGA

CBG

Marin Analytics, LLC 250 Bel Marin Keys Blvd, Suite D4 Novato, CA 94949

833-321-TEST / info@marinanalytics.com

Dara Biancald

Sara Biancalana Chief Scientist

This sample has been tested by Marin Analytics, LLC using valid testing methodologies and a quality system. Values reported relate only to the sample tested. Marin Analytics, LLC makes no claims as to the efficacy, safety, or other risks associated with any detected or non-detected levels of any compounds reported herein. This Certificate shall not be reproduced except in full without the written approval of Marin Analytics, LLC. Copyright 2023 Marin Analytics, LLC All Rights Reserved.