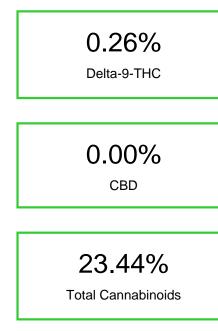

### Cannabinoid Profile by HPLC

Cannabinoid % wt mg/g CBDA 0.07 0.7 CBGA 0.384 3.84 0.164 CBG 1.64 THCVa 5.41 0.541 Delta-9-THC 0.259 2.59 THCA 22.02 220.17 **Total Cannabinoids** 23.44 234.4 **Calculated Total THC** 19.57 195.68 **Calculated CBD Yield** 0.06 0.61 Calculated Total THC = Delta-9-THC + 0.877 \* THCA Calculated Maximum CBD Yield = CBD + 0.877 \* CBDA

# **Cannabinoid Profile**