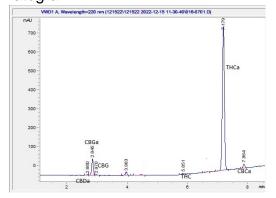

#### Chromatogram

### Cannabinoid Profile by HPLC

0.14%

Delta-9-THC

0.00%

**CBD** 

| Cannabinoid                  | % wt  | mg/g   |
|------------------------------|-------|--------|
| CBDA                         | 0.07  | 0.7    |
| CBGA                         | 1.95  | 19.5   |
| CBG                          | 0.1   | 1.0    |
| Delta-9-THC                  | 0.14  | 1.4    |
| THCA                         | 20.83 | 208.3  |
| Total Cannabinoids           | 23.09 | 230.9  |
| Calculated Delta-9-THC Yield | 18.41 | 184.08 |
| Calculated CBD Yield         | 0.06  | 0.61   |
|                              |       |        |