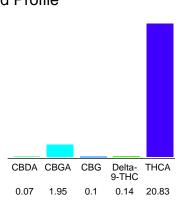

#### Cannabinoid Profile

### Cannabinoid Profile by HPLC

0.14%

Delta-9-THC

0.00%

**CBD** 

| Cannabinoid                  | % wt  | mg/g   |
|------------------------------|-------|--------|
| CBDA                         | 0.07  | 0.7    |
| CBGA                         | 1.95  | 19.5   |
| CBG                          | 0.1   | 1.0    |
| Delta-9-THC                  | 0.14  | 1.4    |
| THCA                         | 20.83 | 208.3  |
| Total Cannabinoids           | 23.09 | 230.9  |
| Calculated Delta-9-THC Yield | 18.41 | 184.08 |
| Calculated CBD Yield         | 0.06  | 0.61   |
|                              |       |        |